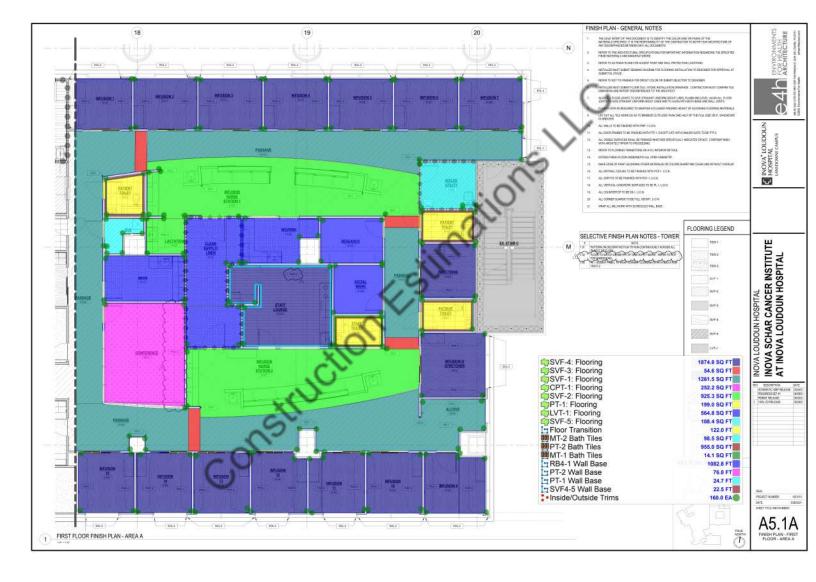

## Notes:

| S# | Dwg.   | CSI NO                | DESCRIPTION                                                  | QTY.     | Wastage | Qty w/<br>Wastage | UNIT   | Unit Labor<br>Cost | Unit<br>Material<br>Cost | Total<br>Labor Cost<br>(A)            | Total<br>Material<br>Cost (B) | TOTAL COST<br>(A+B) |
|----|--------|-----------------------|--------------------------------------------------------------|----------|---------|-------------------|--------|--------------------|--------------------------|---------------------------------------|-------------------------------|---------------------|
|    |        | 010000                | GENERAL REQUIREMNETS                                         |          |         |                   | $\sim$ |                    |                          |                                       |                               |                     |
| 1  |        |                       | Mobilization                                                 | 1        | 0%      | 1                 | LS     |                    |                          | \$0                                   | \$0                           | \$0                 |
| 2  |        |                       | Supervision                                                  | 1        | 0%      |                   | LS     |                    |                          | \$0                                   | \$0                           | \$0                 |
| 3  |        |                       | Safety requirements                                          | 1        | 0%      | 1\¥               | LS     |                    |                          | \$0                                   | \$0                           | \$0                 |
| 4  |        |                       | Office overheads                                             | 1        | 0%      |                   | LS     |                    |                          | \$0                                   | \$0                           | \$0                 |
| 5  |        |                       | Temporary facilities and controls                            | 1        | 0%      | 1                 | LS     |                    |                          | \$0                                   | \$0                           | \$0                 |
| 6  |        |                       | Project Closeouts                                            | 1        | 0%      | 1                 | LS     |                    |                          | \$0                                   | \$0                           | \$0                 |
| 7  |        |                       | Submittal and approval                                       | 1        | 0%      | 1                 | LS     |                    |                          | \$0                                   | \$0                           | \$0                 |
| 8  |        |                       | Others                                                       | 1        | 0%      | 1                 | LS     |                    |                          | \$0                                   | \$0                           | \$0                 |
|    |        |                       | Subtotal                                                     |          | P       |                   |        |                    |                          | \$0                                   | \$0                           | \$0                 |
|    |        | 090000                | FINISHES                                                     | AN       | 1       | 1                 | 1      |                    |                          | 1                                     |                               | [                   |
|    |        |                       | Finish Plan-First Floor Area A                               | 11       |         |                   |        |                    |                          |                                       |                               |                     |
|    |        |                       | Bath Wall Tiles                                              | <u> </u> |         |                   |        |                    |                          |                                       |                               |                     |
|    |        |                       | MT-1: Mosaic Tiles                                           |          |         |                   |        |                    |                          |                                       |                               |                     |
|    |        |                       | Manufacturer: Emser Tile                                     |          |         |                   |        |                    |                          |                                       |                               |                     |
| 9  |        |                       | Style/Series: Lucente                                        | 29       | 10%     | 32                | SF     |                    |                          | \$0                                   | \$0                           | \$0                 |
|    |        |                       | Color/Finish: Cielo Only;Grout: Mapei 00 White               |          |         |                   |        |                    |                          |                                       |                               |                     |
|    |        |                       | MT-2: Mosaic Tiles                                           |          |         |                   |        |                    |                          |                                       |                               |                     |
|    |        |                       | Manufacturer: Emser Tile                                     |          |         |                   |        |                    |                          |                                       |                               |                     |
| 10 |        |                       | Style/Series: Lucente                                        | 98       | 10%     | 108               | SF     |                    |                          | \$0                                   | \$0                           | \$0                 |
|    |        |                       | Color/Finish: Blanc, Cielo,Morning Fog;Grout: Mapei 00 White |          |         |                   |        |                    |                          |                                       |                               |                     |
|    |        |                       | PT-2: Porcelain Tiles                                        |          |         |                   |        |                    |                          |                                       |                               |                     |
|    |        |                       | Manufacturer: Trinity Tile                                   |          |         |                   |        |                    |                          | 4.5                                   | 4.5                           | 4.5                 |
| 11 |        |                       | Style/Series: Foundations                                    | 1195     | 10%     | 1314              | SF     |                    |                          | \$0                                   | \$0                           | \$0                 |
|    |        |                       | Color/Finish: White; Grout: MAPEI #39 Vory                   |          |         |                   |        |                    |                          |                                       |                               |                     |
|    |        |                       |                                                              |          |         |                   |        |                    |                          |                                       |                               |                     |
|    |        |                       | Floor Finishes                                               |          |         |                   |        |                    |                          |                                       |                               |                     |
|    |        |                       | SVF-1: Sheet Vinyl Flooring                                  |          |         |                   |        |                    |                          |                                       |                               |                     |
| 12 |        | Manufacturer: Tarkett |                                                              | 1201     | 10%     | 1388              | SF     |                    |                          | \$0                                   | \$0                           | \$0                 |
| 12 |        |                       | Style/Series: Acczent Flourish                               | 1261     | 10%     | 1388              | 55     |                    |                          | ŞU                                    | ŞU                            | ŞU                  |
|    |        |                       | Color/Finish: Thrive Connection 207                          |          |         |                   |        |                    |                          |                                       |                               |                     |
|    |        |                       | SVF-2: Sheet Vinyl Flooring                                  |          |         |                   |        |                    |                          |                                       |                               |                     |
| 13 |        |                       | Manufacturer: Tarkett                                        | 925      | 10%     | 1018              | SF     |                    |                          | \$0                                   | \$0                           | \$0                 |
| 13 |        |                       | Style/Series: Acczent Flourish                               | 525      | 10/0    | 1010              | 5      |                    |                          | υÇ                                    | υĻ                            | ΨŪ                  |
|    |        |                       | Color/Finish: Thrive Stability 206                           |          |         |                   |        |                    |                          |                                       |                               |                     |
|    |        |                       | SVF-3: Sheet Vinyl Flooring                                  |          |         |                   |        |                    |                          |                                       |                               |                     |
| 14 | A-5.1A |                       | Manufacturer: Tarkett                                        | 55       | 10%     | 60                | SF     |                    |                          | \$0                                   | \$0                           | \$0                 |
|    |        |                       | Style/Series: Acczent Flourish                               |          | 10/0    |                   | 5      |                    |                          | , , , , , , , , , , , , , , , , , , , | ΨŪ                            |                     |
|    |        |                       | Color/Finish: Propser Essence 304                            |          |         |                   |        |                    |                          |                                       |                               |                     |