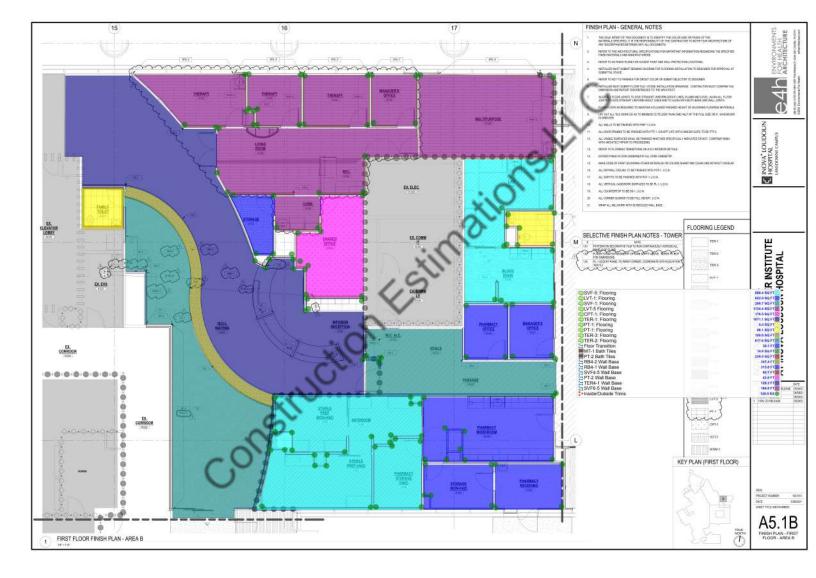

## Notes:

| S# | Dwg.   | CSI NO                | DESCRIPTION                                                  | QTY.     | Wastage | Qty w/<br>Wastage | UNIT   | Unit Labor<br>Cost | Unit<br>Material<br>Cost | Total<br>Labor Cost<br>(A)            | Total<br>Material<br>Cost (B) | TOTAL COST<br>(A+B) |
|----|--------|-----------------------|--------------------------------------------------------------|----------|---------|-------------------|--------|--------------------|--------------------------|---------------------------------------|-------------------------------|---------------------|
|    |        | 010000                | GENERAL REQUIREMNETS                                         |          |         |                   | $\sim$ |                    |                          |                                       |                               |                     |
| 1  |        |                       | Mobilization                                                 | 1        | 0%      | 1                 | LS     |                    |                          | \$0                                   | \$0                           | \$0                 |
| 2  |        |                       | Supervision                                                  | 1        | 0%      |                   | LS     |                    |                          | \$0                                   | \$0                           | \$0                 |
| 3  |        |                       | Safety requirements                                          | 1        | 0%      | 1\¥               | LS     |                    |                          | \$0                                   | \$0                           | \$0                 |
| 4  |        |                       | Office overheads                                             | 1        | 0%      |                   | LS     |                    |                          | \$0                                   | \$0                           | \$0                 |
| 5  |        |                       | Temporary facilities and controls                            | 1        | 0%      | 1                 | LS     |                    |                          | \$0                                   | \$0                           | \$0                 |
| 6  |        |                       | Project Closeouts                                            | 1        | 0%      | 1                 | LS     |                    |                          | \$0                                   | \$0                           | \$0                 |
| 7  |        |                       | Submittal and approval                                       | 1        | 0%      | 1                 | LS     |                    |                          | \$0                                   | \$0                           | \$0                 |
| 8  |        |                       | Others                                                       | 1        | 0%      | 1                 | LS     |                    |                          | \$0                                   | \$0                           | \$0                 |
|    |        |                       | Subtotal                                                     |          | P       |                   |        |                    |                          | \$0                                   | \$0                           | \$0                 |
|    |        | 090000                | FINISHES                                                     | AN       | 1       | 1                 | 1      |                    |                          | 1                                     |                               | [                   |
|    |        |                       | Finish Plan-First Floor Area A                               | 11       |         |                   |        |                    |                          |                                       |                               |                     |
|    |        |                       | Bath Wall Tiles                                              | <u> </u> |         |                   |        |                    |                          |                                       |                               |                     |
|    |        |                       | MT-1: Mosaic Tiles                                           |          |         |                   |        |                    |                          |                                       |                               |                     |
|    |        |                       | Manufacturer: Emser Tile                                     |          |         |                   |        |                    |                          |                                       |                               |                     |
| 9  |        |                       | Style/Series: Lucente                                        | 29       | 10%     | 32                | SF     |                    |                          | \$0                                   | \$0                           | \$0                 |
|    |        |                       | Color/Finish: Cielo Only;Grout: Mapei 00 White               |          |         |                   |        |                    |                          |                                       |                               |                     |
|    |        |                       | MT-2: Mosaic Tiles                                           |          |         |                   |        |                    |                          |                                       |                               |                     |
|    |        |                       | Manufacturer: Emser Tile                                     |          |         |                   |        |                    |                          |                                       |                               |                     |
| 10 |        |                       | Style/Series: Lucente                                        | 98       | 10%     | 108               | SF     |                    |                          | \$0                                   | \$0                           | \$0                 |
|    |        |                       | Color/Finish: Blanc, Cielo,Morning Fog;Grout: Mapei 00 White |          |         |                   |        |                    |                          |                                       |                               |                     |
|    |        |                       | PT-2: Porcelain Tiles                                        |          |         |                   |        |                    |                          |                                       |                               |                     |
|    |        |                       | Manufacturer: Trinity Tile                                   |          |         |                   |        |                    |                          | 4.5                                   | 4.5                           | 4.5                 |
| 11 |        |                       | Style/Series: Foundations                                    | 1195     | 10%     | 1314              | SF     |                    |                          | \$0                                   | \$0                           | \$0                 |
|    |        |                       | Color/Finish: White; Grout: MAPEI #39 Vory                   |          |         |                   |        |                    |                          |                                       |                               |                     |
|    |        |                       |                                                              |          |         |                   |        |                    |                          |                                       |                               |                     |
|    |        |                       | Floor Finishes                                               |          |         |                   |        |                    |                          |                                       |                               |                     |
|    |        |                       | SVF-1: Sheet Vinyl Flooring                                  |          |         |                   |        |                    |                          |                                       |                               |                     |
| 12 |        | Manufacturer: Tarkett |                                                              | 1201     | 10%     | 1388              | SF     |                    |                          | \$0                                   | \$0                           | \$0                 |
| 12 |        |                       | Style/Series: Acczent Flourish                               | 1261     | 10%     | 1388              | 55     |                    |                          | ŞU                                    | ŞU                            | ŞU                  |
|    |        |                       | Color/Finish: Thrive Connection 207                          |          |         |                   |        |                    |                          |                                       |                               |                     |
|    |        |                       | SVF-2: Sheet Vinyl Flooring                                  |          |         |                   |        |                    |                          |                                       |                               |                     |
| 13 |        |                       | Manufacturer: Tarkett                                        | 925      | 10%     | 1018              | SF     |                    |                          | \$0                                   | \$0                           | \$0                 |
| 13 |        |                       | Style/Series: Acczent Flourish                               | 525      | 10/0    | 1010              | 5      |                    |                          | υÇ                                    | υĻ                            | ΨŪ                  |
|    |        |                       | Color/Finish: Thrive Stability 206                           |          |         |                   |        |                    |                          |                                       |                               |                     |
|    |        |                       | SVF-3: Sheet Vinyl Flooring                                  |          |         |                   |        |                    |                          |                                       |                               |                     |
| 14 | A-5.1A |                       | Manufacturer: Tarkett                                        | 55       | 10%     | 60                | SF     |                    |                          | \$0                                   | \$0                           | \$0                 |
|    |        |                       | Style/Series: Acczent Flourish                               |          | 10/0    |                   | 5      |                    |                          | , , , , , , , , , , , , , , , , , , , | ΨŪ                            |                     |
|    |        |                       | Color/Finish: Propser Essence 304                            |          |         |                   |        |                    |                          |                                       |                               |                     |