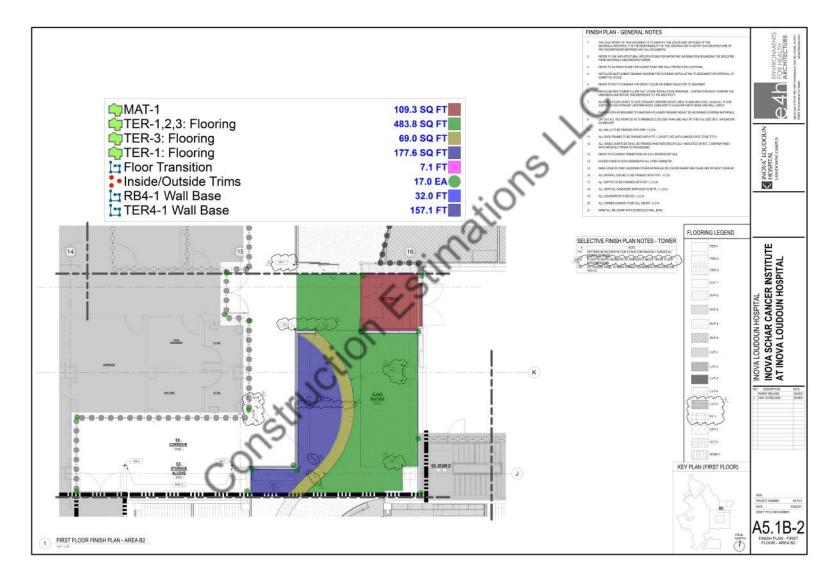

## Notes:

| S# | Dwg.   | CSI NO                | DESCRIPTION                                                  | QTY.     | Wastage | Qty w/<br>Wastage | UNIT   | Unit Labor<br>Cost | Unit<br>Material<br>Cost | Total<br>Labor Cost<br>(A)            | Total<br>Material<br>Cost (B) | TOTAL COST<br>(A+B) |
|----|--------|-----------------------|--------------------------------------------------------------|----------|---------|-------------------|--------|--------------------|--------------------------|---------------------------------------|-------------------------------|---------------------|
|    |        | 010000                | GENERAL REQUIREMNETS                                         |          |         |                   | $\sim$ |                    |                          |                                       |                               |                     |
| 1  |        |                       | Mobilization                                                 | 1        | 0%      | 1                 | LS     |                    |                          | \$0                                   | \$0                           | \$0                 |
| 2  |        |                       | Supervision                                                  | 1        | 0%      |                   | LS     |                    |                          | \$0                                   | \$0                           | \$0                 |
| 3  |        |                       | Safety requirements                                          | 1        | 0%      | 1\¥               | LS     |                    |                          | \$0                                   | \$0                           | \$0                 |
| 4  |        |                       | Office overheads                                             | 1        | 0%      |                   | LS     |                    |                          | \$0                                   | \$0                           | \$0                 |
| 5  |        |                       | Temporary facilities and controls                            | 1        | 0%      | 1                 | LS     |                    |                          | \$0                                   | \$0                           | \$0                 |
| 6  |        |                       | Project Closeouts                                            | 1        | 0%      | 1                 | LS     |                    |                          | \$0                                   | \$0                           | \$0                 |
| 7  |        |                       | Submittal and approval                                       | 1        | 0%      | 1                 | LS     |                    |                          | \$0                                   | \$0                           | \$0                 |
| 8  |        |                       | Others                                                       | 1        | 0%      | 1                 | LS     |                    |                          | \$0                                   | \$0                           | \$0                 |
|    |        |                       | Subtotal                                                     |          | P       |                   |        |                    |                          | \$0                                   | \$0                           | \$0                 |
|    |        | 090000                | FINISHES                                                     | AN       | 1       | 1                 | 1      |                    |                          | 1                                     |                               | [                   |
|    |        |                       | Finish Plan-First Floor Area A                               | 11       |         |                   |        |                    |                          |                                       |                               |                     |
|    |        |                       | Bath Wall Tiles                                              | <u> </u> |         |                   |        |                    |                          |                                       |                               |                     |
|    |        |                       | MT-1: Mosaic Tiles                                           |          |         |                   |        |                    |                          |                                       |                               |                     |
|    |        |                       | Manufacturer: Emser Tile                                     |          |         |                   |        |                    |                          |                                       |                               |                     |
| 9  |        |                       | Style/Series: Lucente                                        | 29       | 10%     | 32                | SF     |                    |                          | \$0                                   | \$0                           | \$0                 |
|    |        |                       | Color/Finish: Cielo Only;Grout: Mapei 00 White               |          |         |                   |        |                    |                          |                                       |                               |                     |
|    |        |                       | MT-2: Mosaic Tiles                                           |          |         |                   |        |                    |                          |                                       |                               |                     |
|    |        |                       | Manufacturer: Emser Tile                                     |          |         |                   |        |                    |                          |                                       |                               |                     |
| 10 |        |                       | Style/Series: Lucente                                        | 98       | 10%     | 108               | SF     |                    |                          | \$0                                   | \$0                           | \$0                 |
|    |        |                       | Color/Finish: Blanc, Cielo,Morning Fog;Grout: Mapei 00 White |          |         |                   |        |                    |                          |                                       |                               |                     |
|    |        |                       | PT-2: Porcelain Tiles                                        |          |         |                   |        |                    |                          |                                       |                               |                     |
|    |        |                       | Manufacturer: Trinity Tile                                   |          |         |                   |        |                    |                          | 4.5                                   | 4.5                           | 4.5                 |
| 11 |        |                       | Style/Series: Foundations                                    | 1195     | 10%     | 1314              | SF     |                    |                          | \$0                                   | \$0                           | \$0                 |
|    |        |                       | Color/Finish: White; Grout: MAPEI #39 Vory                   |          |         |                   |        |                    |                          |                                       |                               |                     |
|    |        |                       |                                                              |          |         |                   |        |                    |                          |                                       |                               |                     |
|    |        |                       | Floor Finishes                                               |          |         |                   |        |                    |                          |                                       |                               |                     |
|    |        |                       | SVF-1: Sheet Vinyl Flooring                                  |          |         |                   |        |                    |                          |                                       |                               |                     |
| 12 |        | Manufacturer: Tarkett |                                                              | 1201     | 10%     | 1388              | SF     |                    |                          | \$0                                   | \$0                           | \$0                 |
| 12 |        |                       | Style/Series: Acczent Flourish                               | 1261     | 10%     | 1388              | 55     |                    |                          | ŞU                                    | ŞU                            | ŞU                  |
|    |        |                       | Color/Finish: Thrive Connection 207                          |          |         |                   |        |                    |                          |                                       |                               |                     |
|    |        |                       | SVF-2: Sheet Vinyl Flooring                                  |          |         |                   |        |                    |                          |                                       |                               |                     |
| 13 |        |                       | Manufacturer: Tarkett                                        | 925      | 10%     | 1018              | SF     |                    |                          | \$0                                   | \$0                           | \$0                 |
| 13 |        |                       | Style/Series: Acczent Flourish                               | 525      | 10/0    | 1010              | 5      |                    |                          | υÇ                                    | υĻ                            | ΨŪ                  |
|    |        |                       | Color/Finish: Thrive Stability 206                           |          |         |                   |        |                    |                          |                                       |                               |                     |
|    |        |                       | SVF-3: Sheet Vinyl Flooring                                  |          |         |                   |        |                    |                          |                                       |                               |                     |
| 14 | A-5.1A |                       | Manufacturer: Tarkett                                        | 55       | 10%     | 60                | SF     |                    |                          | \$0                                   | \$0                           | \$0                 |
|    |        |                       | Style/Series: Acczent Flourish                               |          | 10/0    |                   | 5      |                    |                          | , , , , , , , , , , , , , , , , , , , | ΨŪ                            |                     |
|    |        |                       | Color/Finish: Propser Essence 304                            |          |         |                   |        |                    |                          |                                       |                               |                     |