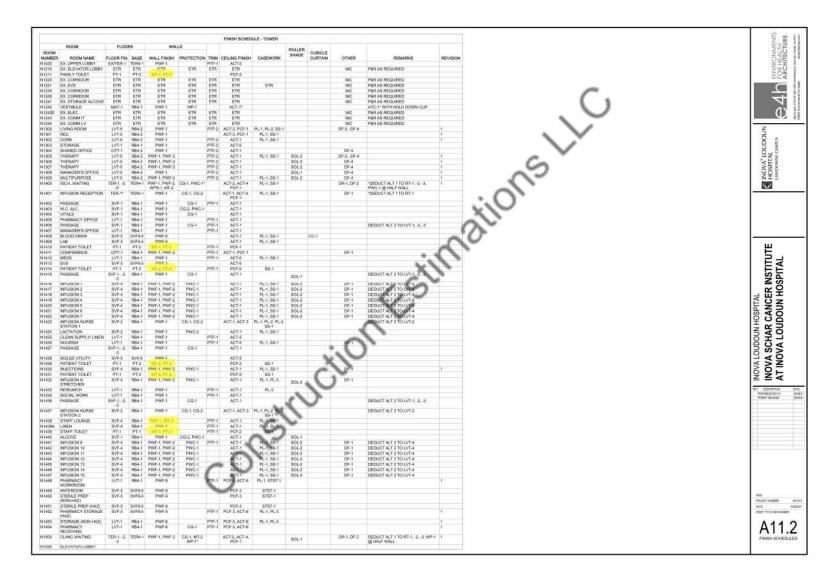

## Notes:

| S# | Dwg.   | CSI NO                | DESCRIPTION                                                  | QTY.     | Wastage | Qty w/<br>Wastage | UNIT   | Unit Labor<br>Cost | Unit<br>Material<br>Cost | Total<br>Labor Cost<br>(A)            | Total<br>Material<br>Cost (B) | TOTAL COST<br>(A+B) |
|----|--------|-----------------------|--------------------------------------------------------------|----------|---------|-------------------|--------|--------------------|--------------------------|---------------------------------------|-------------------------------|---------------------|
|    |        | 010000                | GENERAL REQUIREMNETS                                         |          |         |                   | $\sim$ |                    |                          |                                       |                               |                     |
| 1  |        |                       | Mobilization                                                 | 1        | 0%      | 1                 | LS     |                    |                          | \$0                                   | \$0                           | \$0                 |
| 2  |        |                       | Supervision                                                  | 1        | 0%      |                   | LS     |                    |                          | \$0                                   | \$0                           | \$0                 |
| 3  |        |                       | Safety requirements                                          | 1        | 0%      | 1\¥               | LS     |                    |                          | \$0                                   | \$0                           | \$0                 |
| 4  |        |                       | Office overheads                                             | 1        | 0%      |                   | LS     |                    |                          | \$0                                   | \$0                           | \$0                 |
| 5  |        |                       | Temporary facilities and controls                            | 1        | 0%      | 1                 | LS     |                    |                          | \$0                                   | \$0                           | \$0                 |
| 6  |        |                       | Project Closeouts                                            | 1        | 0%      | 1                 | LS     |                    |                          | \$0                                   | \$0                           | \$0                 |
| 7  |        |                       | Submittal and approval                                       | 1        | 0%      | 1                 | LS     |                    |                          | \$0                                   | \$0                           | \$0                 |
| 8  |        |                       | Others                                                       | 1        | 0%      | 1                 | LS     |                    |                          | \$0                                   | \$0                           | \$0                 |
|    |        |                       | Subtotal                                                     |          | P       |                   |        |                    |                          | \$0                                   | \$0                           | \$0                 |
|    |        | 090000                | FINISHES                                                     | AN       | 1       | 1                 | 1      |                    |                          | 1                                     |                               | [                   |
|    |        |                       | Finish Plan-First Floor Area A                               | 11       |         |                   |        |                    |                          |                                       |                               |                     |
|    |        |                       | Bath Wall Tiles                                              | <u> </u> |         |                   |        |                    |                          |                                       |                               |                     |
|    |        |                       | MT-1: Mosaic Tiles                                           |          |         |                   |        |                    |                          |                                       |                               |                     |
|    |        |                       | Manufacturer: Emser Tile                                     |          |         |                   |        |                    |                          |                                       |                               |                     |
| 9  |        |                       | Style/Series: Lucente                                        | 29       | 10%     | 32                | SF     |                    |                          | \$0                                   | \$0                           | \$0                 |
|    |        |                       | Color/Finish: Cielo Only;Grout: Mapei 00 White               |          |         |                   |        |                    |                          |                                       |                               |                     |
|    |        |                       | MT-2: Mosaic Tiles                                           |          |         |                   |        |                    |                          |                                       |                               |                     |
|    |        |                       | Manufacturer: Emser Tile                                     |          |         |                   |        |                    |                          |                                       |                               |                     |
| 10 |        |                       | Style/Series: Lucente                                        | 98       | 10%     | 108               | SF     |                    |                          | \$0                                   | \$0                           | \$0                 |
|    |        |                       | Color/Finish: Blanc, Cielo,Morning Fog;Grout: Mapei 00 White |          |         |                   |        |                    |                          |                                       |                               |                     |
|    |        |                       | PT-2: Porcelain Tiles                                        |          |         |                   |        |                    |                          |                                       |                               |                     |
|    |        |                       | Manufacturer: Trinity Tile                                   |          |         |                   |        |                    |                          | 4.5                                   | 4.5                           | 4.5                 |
| 11 |        |                       | Style/Series: Foundations                                    | 1195     | 10%     | 1314              | SF     |                    |                          | \$0                                   | \$0                           | \$0                 |
|    |        |                       | Color/Finish: White; Grout: MAPEI #39 Vory                   |          |         |                   |        |                    |                          |                                       |                               |                     |
|    |        |                       |                                                              |          |         |                   |        |                    |                          |                                       |                               |                     |
|    |        |                       | Floor Finishes                                               |          |         |                   |        |                    |                          |                                       |                               |                     |
|    |        |                       | SVF-1: Sheet Vinyl Flooring                                  |          |         |                   |        |                    |                          |                                       |                               |                     |
| 12 |        | Manufacturer: Tarkett |                                                              | 1201     | 10%     | 1388              | SF     |                    |                          | \$0                                   | \$0                           | \$0                 |
| 12 |        |                       | Style/Series: Acczent Flourish                               | 1261     | 10%     | 1388              | 55     |                    |                          | ŞU                                    | ŞU                            | ŞU                  |
|    |        |                       | Color/Finish: Thrive Connection 207                          |          |         |                   |        |                    |                          |                                       |                               |                     |
|    |        |                       | SVF-2: Sheet Vinyl Flooring                                  |          |         |                   |        |                    |                          |                                       |                               |                     |
| 13 |        |                       | Manufacturer: Tarkett                                        | 925      | 10%     | 1018              | SF     |                    |                          | \$0                                   | \$0                           | \$0                 |
| 13 |        |                       | Style/Series: Acczent Flourish                               | 525      | 10/0    | 1010              | 5      |                    |                          | υÇ                                    | υĻ                            | ΨŪ                  |
|    |        |                       | Color/Finish: Thrive Stability 206                           |          |         |                   |        |                    |                          |                                       |                               |                     |
|    |        |                       | SVF-3: Sheet Vinyl Flooring                                  |          |         |                   |        |                    |                          |                                       |                               |                     |
| 14 | A-5.1A |                       | Manufacturer: Tarkett                                        | 55       | 10%     | 60                | SF     |                    |                          | \$0                                   | \$0                           | \$0                 |
|    |        |                       | Style/Series: Acczent Flourish                               |          | 10/0    |                   | 5      |                    |                          | , , , , , , , , , , , , , , , , , , , | ΨŪ                            |                     |
|    |        |                       | Color/Finish: Propser Essence 304                            |          |         |                   |        |                    |                          |                                       |                               |                     |